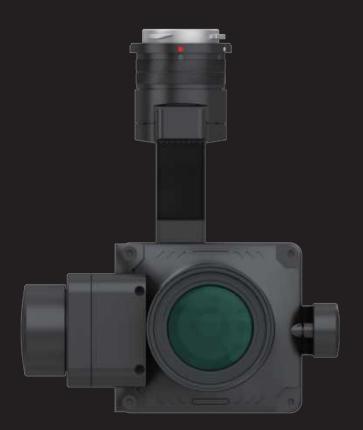

1.8mm Level Realistic 3D Modeling

Dimensions & Weight 133 x 184 x 162 mm; 880g

Supported Aircraft Compatible with DJI M350 RTK and various multi-rotor and

fixed-wing drones from different manufacturers

Camera Interface DJI Skyport Interface & Universal Aviation Plug Interface

Effective Pixels 102 million pixels

Sensor Specifications IMX461, Size: 43.8 x 32.9 mm, Pixel Size: 3.76um

Lens Focal Length 50mm/70mm

Storage Capacity Dual 512GB storage modules

Parameter Adjustment Features adjustable ISO, white balance, color mode, and shutter