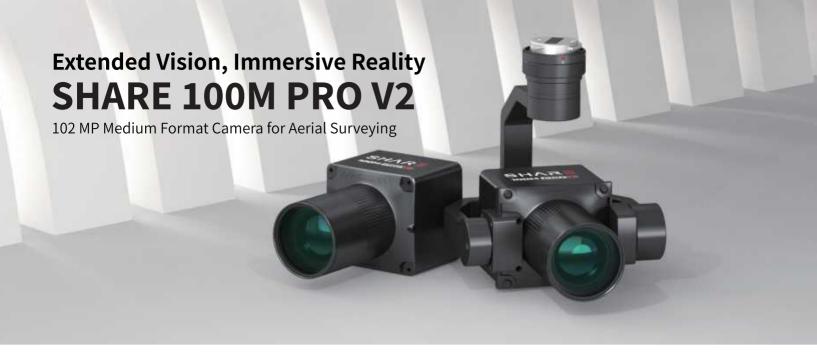

## SHARE 100M PRO V2

102 MP Medium Format Camera for Aerial Surveying

102 Million Effective Pixels

Medium Frame Sensor

Customizable Focal Length

Smart 3-Axis Stabilized Gimbal

TimeSync 2.0
Supports GCP-Free Operations

1.8mm Level Realistic 3D Modeling

Dimensions & Weight 133 x 184 x 162 mm; 880g

Supported Aircraft Compatible with DJI M350 RTK and various multi-rotor and

fixed-wing drones from different manufacturers

Camera Interface DJI Skyport Interface & Universal Aviation Plug Interface

Effective Pixels 102 million pixels

Sensor Specifications IMX461, Size: 43.8 x 32.9 mm, Pixel Size: 3.76um

Lens Focal Length 50mm/70mm

Storage Capacity Dual 512GB storage modules

Parameter Adjustment Features adjustable ISO, white balance, color mode, and shutter