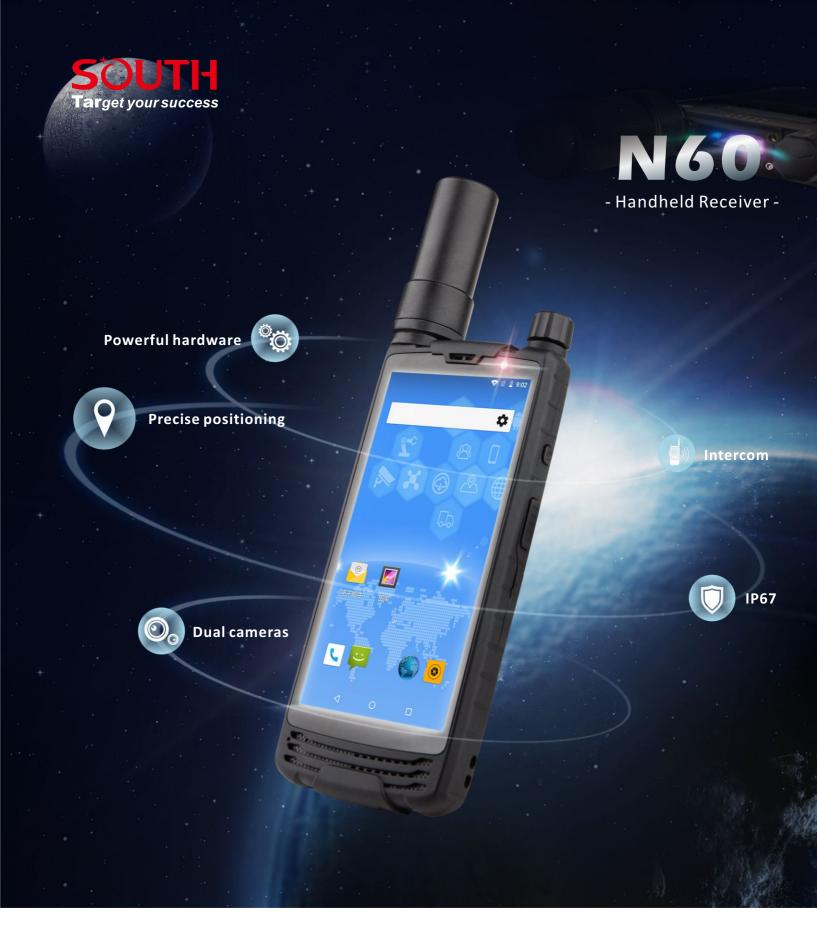

NFC

G Sansai

F-Compa

High speed USB Barcode scanner

The N60 handheld receiver integrates with high-precision GNSS board, professional high-sensitivity satellite antenna, 4G network module, WIFI, and high-frequency power board. It has high positioning accuracy, seamless access to various services platforms, to meet the needs of different industries such as surveying and mapping, GIS etc.