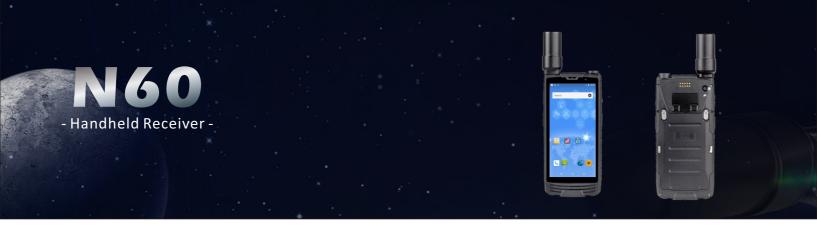

NFC

G Sansai

F-Compa

High speed USB Barcode scanner

The N60 handheld receiver integrates with high-precision GNSS board, professional high-sensitivity satellite antenna, 4G network module, WIFI, and high-frequency power board. It has high positioning accuracy, seamless access to various services platforms, to meet the needs of different industries such as surveying and mapping, GIS etc.