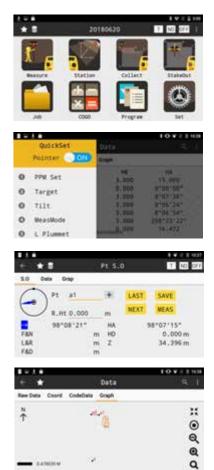

## **Professional Framing**

Iconic user interface, offers a smooth and flashing working experience. Behind every simple step on A1 is our unremitting efforts to optimized the algorithm.

## Built-in Toolbar, Quicker Than Ever

Integrate the setting page of laser pointer and plummet switch into quick menu. The switching of measure mode, target and sensor becomes quicker to activate in toolbar than the other models.

## Automatic Graph Drawing

The graphic drawing in A1 realizes the data viewing and outputs in real-time. Precision designed down to the last pixel in all conditions.

**Functions** 