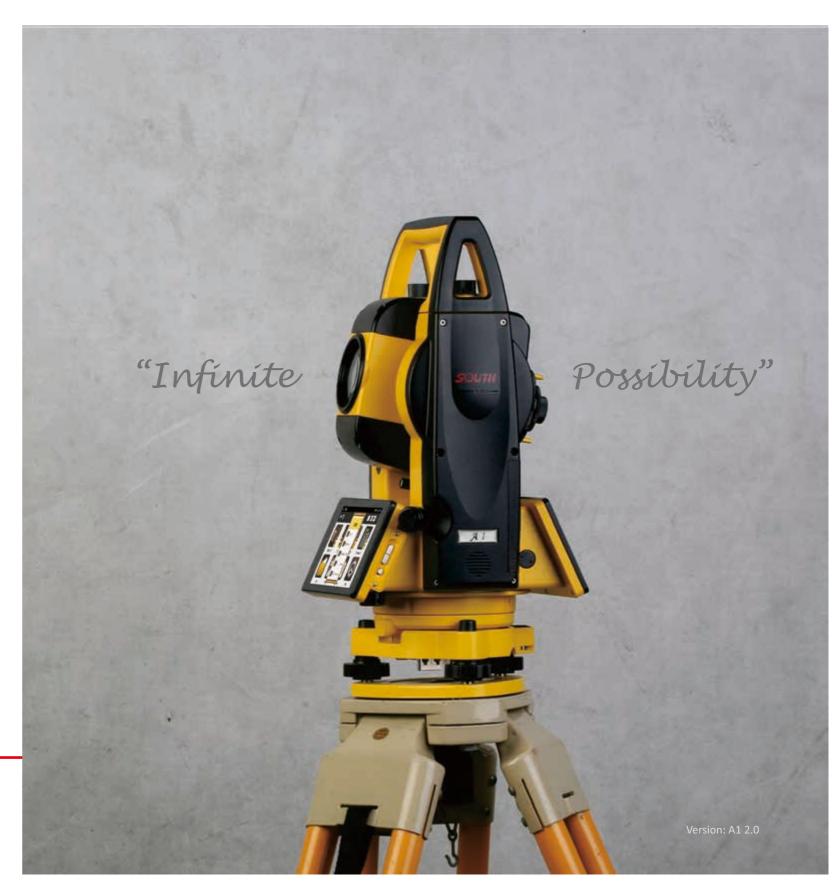

**A1** Android Total Station

I\_\_

## **Features**

---

The first Android Total Station A1 features open interface, available for any 3rd party software Available for customized software based on your own request

5.0 Inch capacitive screen with multi-touch technology, quick and smooth for operations.